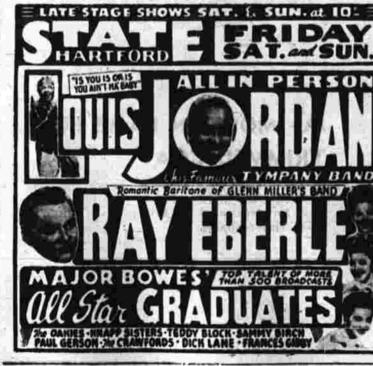

CLAIRE TREVOR

HERBERT MARSHALL

- 2ND BIG HIT! -

The Hit With All The Hits:

9 Top-Notch Songs!

TWO TOP BANDS!

suis Jordan - Will Osborn

OF 1946"

WITH CONNIE BOSWELL

GALE STORM - PHIL REGAN

OLIVIA DE HAVILLAND

"TO EACH HIS OWN"

ENDS TONIGHT -

"SWING PARADE

HIS HEAD!

dow right away and all at once." ter method, doctors reported, was Reminded that substantially that course had been advocated publicly by two of his colleagues The sterilization of women and publicly by two of his colleagues on the OWMR board—AFL President Eric Johnston—the panel member said he did not believe they actually are in favor of moving so rapidly.