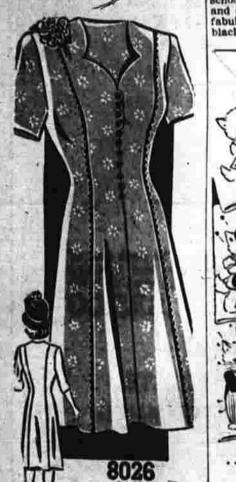

Other Coats from \$21.00 to \$225.00 (Plus Tax)

CUT-PRICED!

AMERICA'S GREATEST SALE!

to better work in his assigned job Reformatory for Women after he giving him the necessary train-

Pattern No. 8026 is for sizes 34,

USE YOUR CREDIT! Buy now on Wards Monthly Payment Plan and Save! Pay later out of income

Princess frocks do wonders for every figure—they're graceful slimming and so easy to make. A handsome version is shown here with sweetheart neckline, scalloped closing and ric rac from shoulder to here.

conviction on a charge of assau Train a man in his job and old boy whom a probation officer then use him in that job, not on had found chained in a dark room Kilroy Gets Trumpet

5095 set of tea towels will provide much Pattern No. 8026 is for sizes 34.

38, 40, 42, 44, 46 and 48. Size

3, short sleeve, 4 1-4 yards of 39
The six-inch kittens are embroidered in gay colors in outline and For this pattern, send 25 cents, In Coins, your name, address, size desired, and the Pattern Number to Sue Burnett; The Evening Herald, 1150 Ave. Americas, New York 19, N. Y.