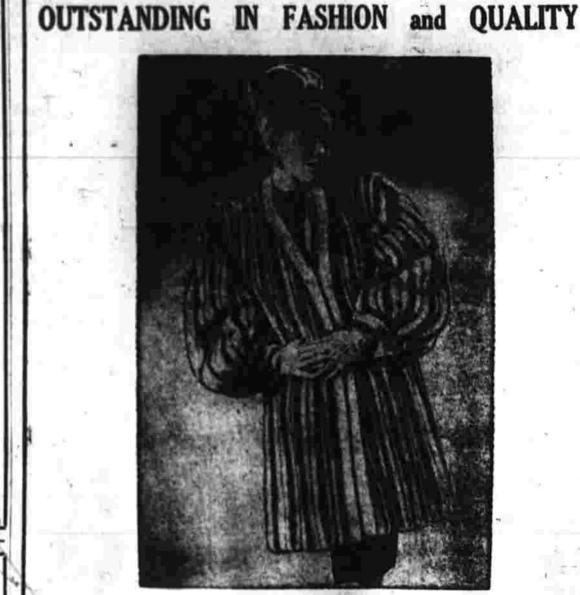

To Face Trial

To Face Trial

War Crimes Proceed
War Crimes Proceed-

A large selection of new muskrat coats made of choice quality pelts and in 1947 selected outstanding styles. These coats carry the distinction of fine furs and will render good wear.

YOUR CHOICE INCLUDES

SILVERBLUE DYED MUSKRAT MINK BLENDED MUSKRAT BLENDED MUSKRAT

SHOP HALE'S FOR OTHER EXCEPTIONAL FUR VALUES

Easy Budget Terms Arranged

Headquarters For Fine BLANKETS

72" x 90" CHATHAM "Airloom"