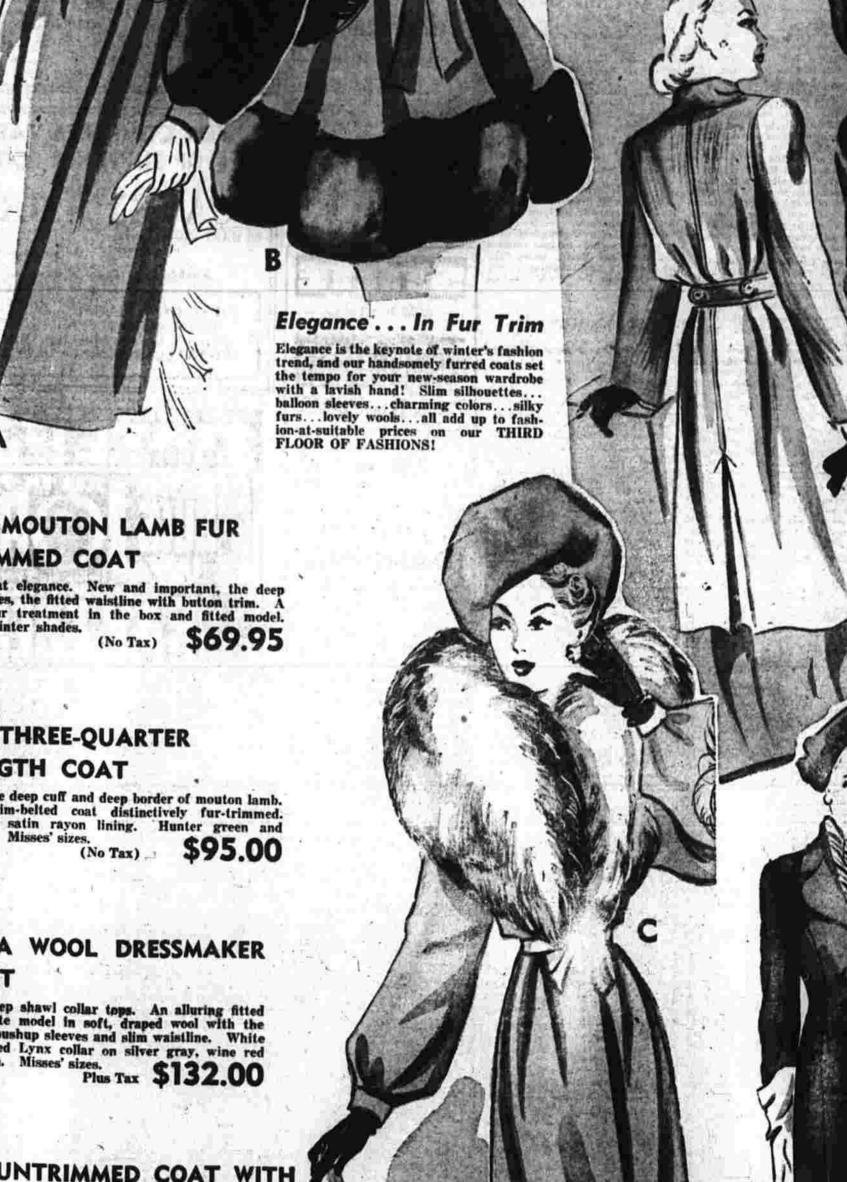

WINES - LIQUORS - BEERS

Wise Smith's of Hartford

Has Been Coat Headquarters for Feminine Manchester Patrons
Since Its Inception in 1897

A- MOUTON LAMB FUR TRIMMED COAT

of great elegance. New and important, the deep armholes, the fitted waistline with button trim. A new fur treatment in the box and fitted model. New winter shades.

B- THREE-QUARTER LENGTH COAT

with the deep cuff and deep border of mouton lamb. The slim-belted coat distinctively fur-trimmed. juilted satin rayon lining. Hunter green and Misses' sizes.

C- A WOOL DRESSMAKER COAT

with deep shawl collar tops. An alluring fitted silhouette model in soft, draped wool with the pretty pushup sleeves and slim waistline. White Fox dyed Lynx collar on silver gray, wine red or green. Misses' sizes.

Plus Tax \$132.00

D- UNTRIMMED COAT WITH LINES TAILORED TO FASHION

you'll love for its warmth without bulk. Tailored to swing youthfully from rounded shoulders . . . it's a coat any woman can wear with complete success. All wool, interlined, in dark brown and